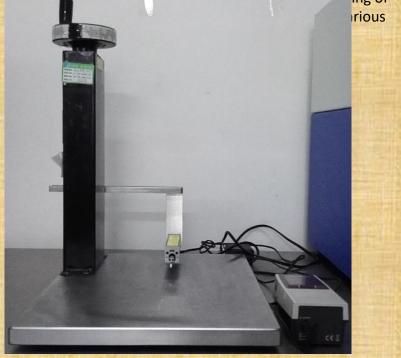

#### 五、表面粗糙度仪 — 标准光源对色灯箱 Roughness Tester---Standard Light Box

- Name名称: (Mitutoyo)表面粗糙度仪 (Mitutoyo)
  Surface Roughness Tester
- Model型号: SJ-210
- Range量程: N/A

• Feature特色:有粗糙度或光洁要求的产品表面测量; It has the characteristics of high measurement accuracy, wide measurement range, simple operation, easy to carry and table operation ats It can be widely used in the testing of rious

- Name名称:标准光源对色灯箱Standard Light Box
- Model型号: JT12A-B
- Measuring Range量程: D65/TL84/CWF
- Feature特色:印色表面的标准光源下对比色差

Standard light box is used for visual evaluation of the color of plastic, printing and other industrial materials, color matching proofing, identification of color difference and fluorescent