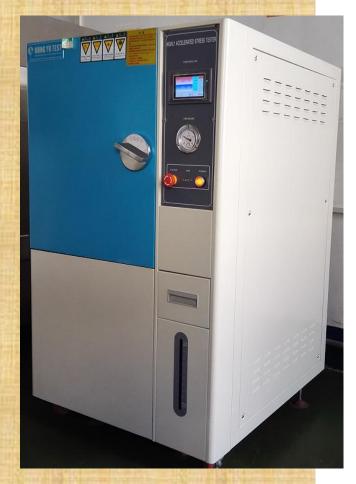

## 六、高压加速老化机(新增) High Pressure Accelerated Aging Testing Machine

- Name名称: (HONGYU)高压加速老化机High Pressure Accelerated Aging Testing Machine
- Model型号: PCT-30F
- Measuring Range量程: 100 ℃~132 ℃
- Feature特色: 模拟产品在高温高压环境下的可靠性测试

High pressure accelerated aging testing machine is the machine to improve the environmental stress and working stress, speed up the test process, shorten the product or system life test time. The reliability was tested by simulating the product under high temperature and high pressure environment