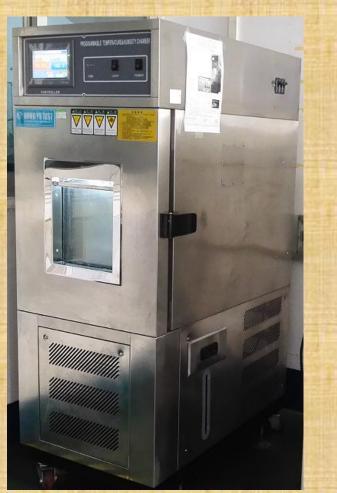

#### 七、高温高湿试验机(新增) High Temperature and High Humidity Testing Machine(new)

• Name名称: (HONGYU)高温高湿试验机High Temperature and High Humidity Testing Machine

- Model型号: TH-80AH
- Range量程: 60°C~150°C、80%~98%
- Feature特色: 模拟产品在高温高湿环境下的可靠性测试

High temperature and humidity testing machine is a necessary test equipment in aviation, automobile, home appliances, scientific research and other fields. It is used to test and determine the parameters and performance of electrical, electronic and other products and materials when temperature, humidity or constant test temperature environment changes. The reliability was tested by simulating the products and materials in high temperature and high humidity environment