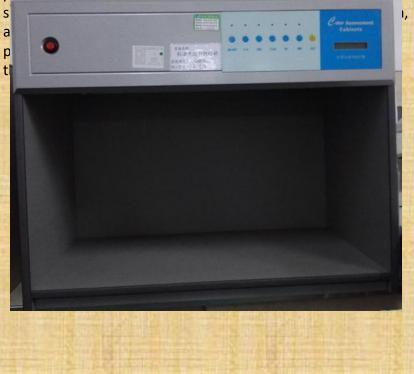

- Name名称:标准光源对色灯箱Standard Light Box
- Model型号: JT12A-B
- Measuring Range量程: D65/TL84/CWF
- Feature特色:印色表面的标准光源下对比色差

Standard light box is used for visual evaluation of the color of plastic, printing and other industrial materials, color matching proofing, identification of color difference and fluorescent