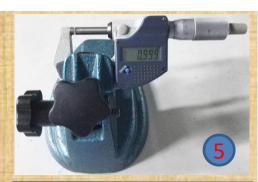

### 九、常规量具 Conventional Inspection Instrument

- 1、推拉力计Force gauge
- 2、扭力计 Torsion tester
- 3、卡尺 Caliper
- 4、高度计Altimeter
- 5、千分尺 Micrometer