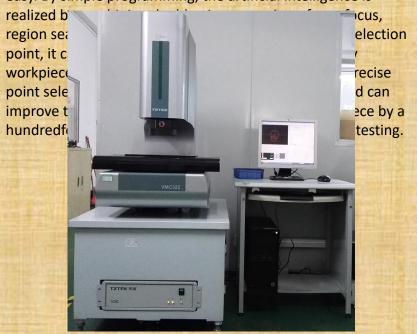

# 、(天准)自动影像测量仪

#### —. (TZTEK) Automatic Image Inspection Instrument

- Name名称: (天准)自动影像测量仪(TZTEK) Automatic Image Inspection Instrument
- Model型号: VMC322
- Measuring Range量程: 222x322mm
- Feature特色: 精度要求高、结构复杂、反复测量次数 多的自动编程快速测量;

With highly intelligent and automatic characteristics, it can make the whole measurement process become simple and easy. By simple programming, the artificial intelligence is

- Name名称: (天准)自动影像测量仪(TZTEK) Automatic Image Inspection Instrument
- Model型号: VMC432
- Measuring Range量程: 322x432mm
- Feature特色:量程大、精度要求高、结构复杂、反 复测量次数多的自动编程快速测量;