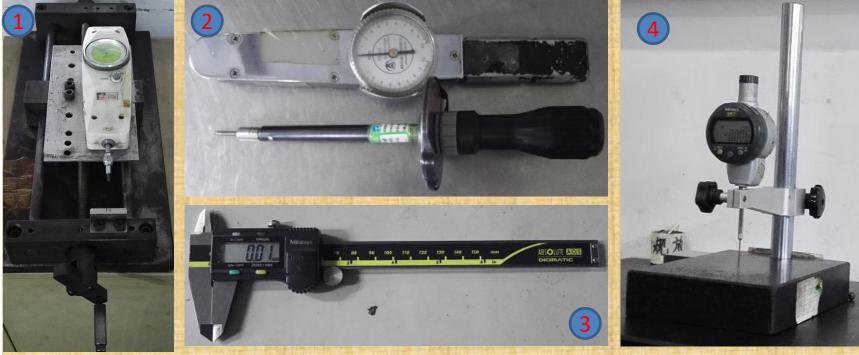

### 九、常规量具 Conventional Inspection Instrument

- 1、推拉力计Force gauge
- 2、扭力计 Torsion tester
- 3、卡尺 Caliper
- 4、高度计Altimeter
- 5、千分尺 Micrometer