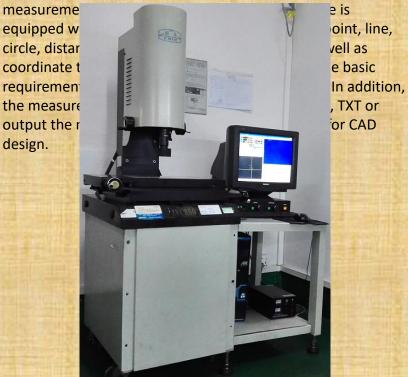

With highly intelligent and automatic characteristics, it can make the whole measurement process become simple and easy. By simple programming, the artificial intelligence is

- Name名称: (天准)自动影像测量仪(TZTEK) Automatic Image Inspection Instrument
- Model型号: VMC432
- Measuring Range量程: 322x432mm
- Feature特色:量程大、精度要求高、结构复杂、反 复测量次数多的自动编程快速测量;

Large measuring range than VMC322, automatic programming and rapid measurement for products with high precision requirements, complex structure and many times of repeated measurement;