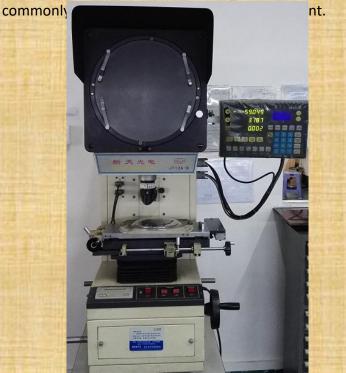

#### **Image Inspection Instrument - Projector**

• Name 名称: (新天光电)影像测量仪Two-dimension Image Inspection Instrument

二、影像测量仪

- Model型号: JCL-250
- Measuring Range量程: 100x200mm
- Feature特色: 非高精度要求产品的快速测量

Adopt high definition 3DFAMILY color CCD, and equipped with laser indicator, it can accurately indicate the current

- Name 名称: (新天光电)投影仪 Projector
- Model型号: JT12A-B

- Measuring Range量程: 50X100mm
- Feature特色: 简易产品的快速测量

The projector is used to compare and measure the contours of complex shapes of stamping parts, gears, cams, threads and templates. It is easy to use and high efficiency. It is a kind of

投影仪