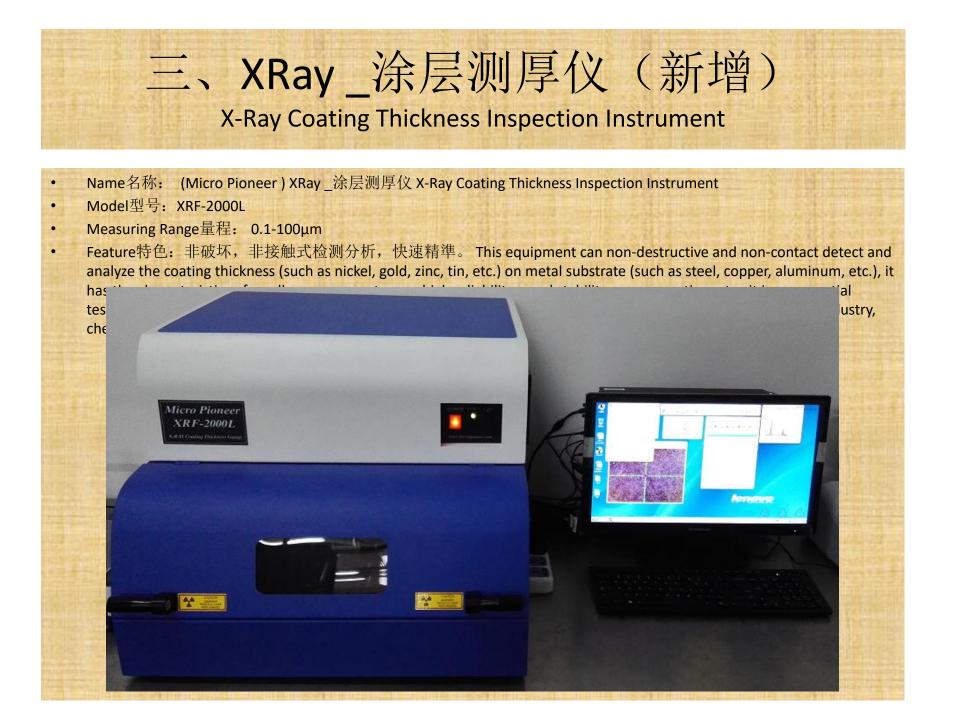

#### 主要的测量设备清单 List of major Inspection Instrument

- 1.1、自动影像测量仪-VMC322; Automatic Image Inspection Instrument-VMC322
- 1.2、自动影像测量仪-VMC422; Automatic Image Inspection Instrument-VMC422
- 2.1、影像测量仪; Two-dimension Image Inspection Instrument
- 2.2、投影仪; Projector
- 3.1、 XRay\_涂层测厚仪(新增); X-Ray Coating Thickness Inspection Instrument
- 4.1、洛氏硬度计; Rockwell Hardness Tester
- 4.2、维氏硬度仪; Vickers Hardness Tester
- 5.1、表面粗糙度仪; Surface Roughness Tester
- 5.2、标准光源对色灯箱; Standard Light Box
- 6.1、高压加速老化机(新增); High Pressure Accelerated Aging Testing Machine
- 7.1、高温高湿试验机(新增); High Temperature and High Humidity Testing Machine
- 8.1、盐水喷雾试验机; Salt Spray Tester
- 9.1、常规量具; Conventional Inspection Instrument